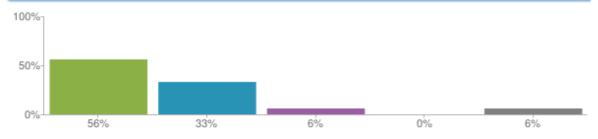

# Parent View Results (17th September 2015):







> View this graph as text

Figures based on 18 responses up to 17-09-2015

# 4. My child is well looked after at this school



## > View this graph as text

Figures based on 18 responses up to 17-09-2015

# 5. My child is taught well at this school



## > View this graph as text

Figures based on 18 responses up to 17-09-2015

## 6. My child receives appropriate homework for their age



## > View this graph as text

Figures based on 18 responses up to 17-09-2015

# 7. This school makes sure its pupils are well behaved



# 8. This school deals effectively with bullying



## > View this graph as text

Figures based on 18 responses up to 17-09-2015

# 9. This school is well led and managed



## > View this graph as text

Figures based on 18 responses up to 17-09-2015

## ▼ 10. This school responds well to any concerns I raise



> View this graph as text

Figures based on 18 responses up to 17-09-2015

# ✓ 11.