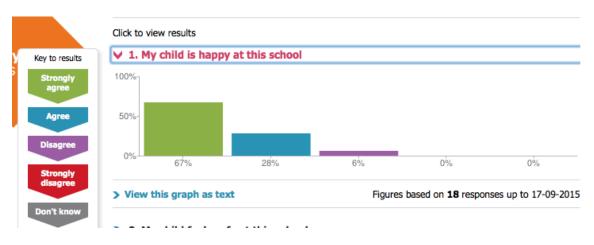

# Parent View Results (17th September 2015):

> View this graph as text

Figures based on 18 responses up to 17-09-2015