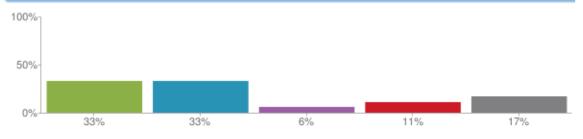

# 7. This school makes sure its pupils are well behaved

# 8. This school deals effectively with bullying

## > View this graph as text

Figures based on 18 responses up to 17-09-2015