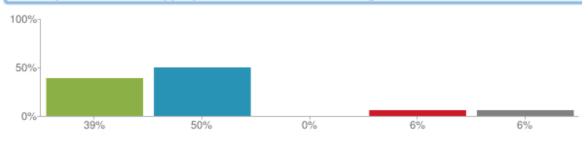

# 5. My child is taught well at this school

## > View this graph as text

Figures based on 18 responses up to 17-09-2015