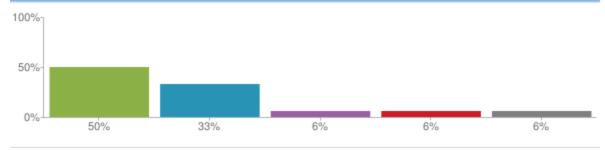

## 6. My child receives appropriate homework for their age

## > View this graph as text

Figures based on 18 responses up to 17-09-2015