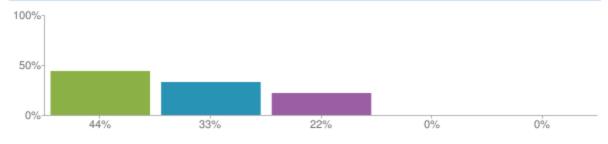

# 7. This school makes sure its pupils are well behaved

# 8. This school deals effectively with bullying

## > View this graph as text

Figures based on 18 responses up to 17-09-2015