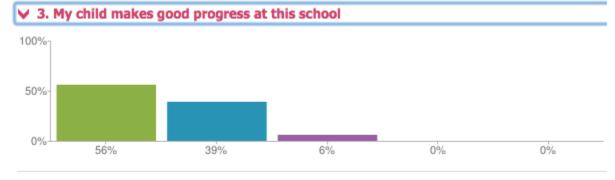

# Parent View Results (17th September 2015):







> View this graph as text

Figures based on 18 responses up to 17-09-2015

# 4. My child is well looked after at this school



## > View this graph as text

Figures based on 18 responses up to 17-09-2015

# 5. My child is taught well at this school



## > View this graph as text

Figures based on 18 responses up to 17-09-2015

## 6. My child receives appropriate homework for their age



## > View this graph as text

Figures based on 18 responses up to 17-09-2015

# 7. This school makes sure its pupils are well behaved



# 8. This school deals effectively with bullying



## > View this graph as text

Figures based on 18 responses up to 17-09-2015

# 9. This school is well led and managed



## > View this graph as text

Figures based on 18 responses up to 17-09-2015

## ▼ 10. This sc