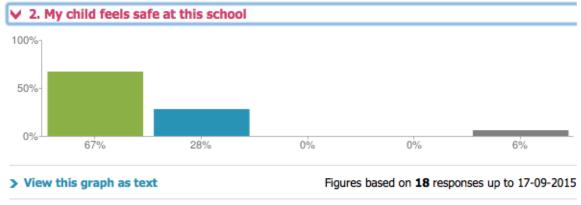

# Parent View Results (17th September 2015):







> View this graph as text

Figures based on 18 responses up to 17-09-2015

# 4. My child is well looked after at this school



## > View this graph as text

Figures based on 18 responses up to 17-09-2015

# 5. My child is taught well at this school



## > View this graph as text

Figures based on 18 responses up to 17-09-2015

## 6. My child receives appropriate homework for their age



## > View this graph as text

Figures based on 18 responses up to 17-09-2015

# 7. This school makes sure its pupils are well behaved



# 8. This school deals effectively with bullying



## > View this graph as text

Figures based on 18 responses up to 17-09-2015

# 9. This school is well led and managed



## > View this graph as text

Figures based on 18 responses up to 17-09-2015

## ▼ 10. This