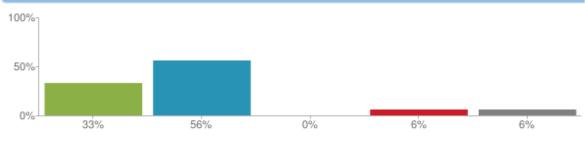

# 5. My child is taught well at this school

## > View this graph as text

Figures based on 18 responses up to 17-09-2015