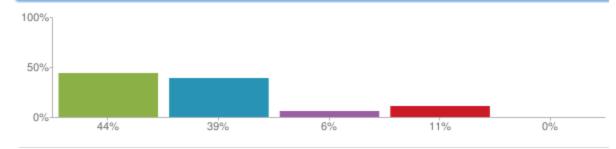

## 6. My child receives appropriate homework for their age

## > View this graph as text

Figures based on 18 responses up to 17-09-2015